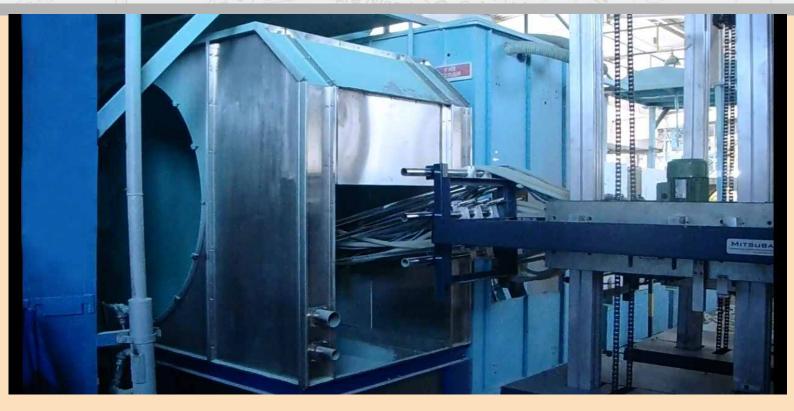

## Digital System

Analog System

Mitsuba Systems introduces Special Powder Gun system suitable for FBE coating on pipe. A most well balanced and efficient powder gun constructed from wear-resistant material, specially rounded to prevent impact fusion and thus provide a smooth uninterrupted flow for continuos 24 hours operation & seven days a week.