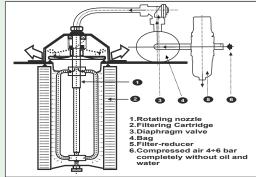

## **ANALOG SYSTEM**

- Modular Concept. Easy to customize.
- Interlocking available between individual guns and external systems.
- Manually control voltage, powder and air.

- Mitsuba offers high efficiency Automatic Electrostatic pipe coating Powder Spray system with ease control and perfect finish with uniform film thickness.
- Mitsuba's Powder Spray Booth are designed in Stainless Steel / Epoxy Coated steel for a clean work environment. OXY Series Filter Cartridge Recovery unit will ensure 99.999% powder recovery efficiency. These are ideally used for pipe coating plants.
- Mitsuba Filter Cartridges have the unique Rotating Wing Cartridge Cleaning Mechanism which gives a thorough even cleaning to your cartridges.
- Bulk Powder Management System is used to automatically transport the recovered powder to the spray hopper via magnetic separator sieving machine. Fresh powder can also be constantly added to the spray hopper in a desired ratio of recovered and fresh powder.