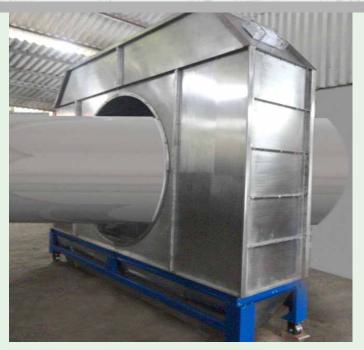

## **ANALOG SYSTEM**

- Modular Concept. Easy to customize.
- Interlocking available between individual guns and external systems.
- Manually control voltage, powder and air.

- Mitsuba offers high efficiency Automatic Electrostatic pipe coating Powder Spray system with ease control and perfect finish with uniform film thickness.
- Mitsuba's Powder Spray Booth are designed in Stainless Steel / Epoxy Coated steel for a clean work environment. OXY Series Filter Cartridge Recovery unit will ensure 99.999% powder recovery efficiency. These are ideally used for pipe coating plants.
- Mitsuba Filter Cartridges have the unique Rotating Wing Cartridge Cleaning Mechanism which gives a thorough even cleaning to your cartridges.
- Bulk Powder Management System is used to automatically transport the recovered powder to the spray hopper via magnetic separator sieving machine. Fresh powder can also be constantly added to the spray hopper in a desired ratio of recovered and fresh powder.