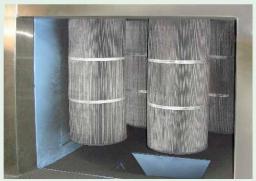

## **ANALOG SYSTEM**

- Modular Concept. Easy to customize.
- Interlocking available between individual guns and external systems.
- Manually control voltage, powder and air.

- Mitsuba offers high efficiency Automatic Electrostatic pipe coating Powder Spray system with ease control and perfect finish with uniform film thickness.
- Mitsuba's Powder Spray Booth are designed in Stainless Steel / Epoxy Coated steel for a clean work environment. OXY Series Filter Cartridge Recovery unit will ensure 99.999% powder recovery efficiency. These are ideally used for pipe coating plants.
- Mitsuba Filter Cartridges have the unique Rotating Wing Cartridge Cleaning Mechanism which gives a thorough even cleaning to your cartridges.
- Bulk Powder Management System is used to automatically transport the recovered powder to the spray hopper via magnetic separator sieving machine. Fresh powder can also be constantly added to the spray hopper in a desired ratio of recovered and fresh powder.