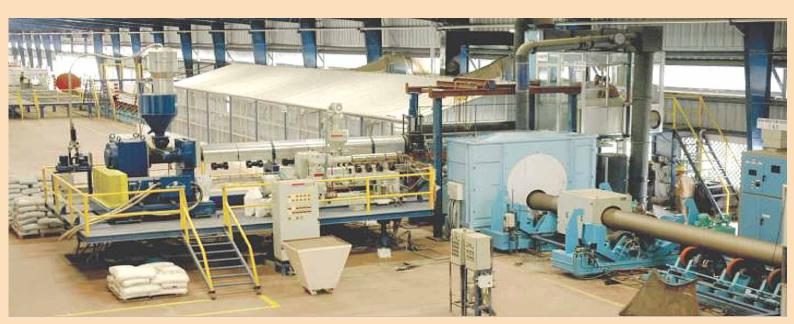

With the increasing need to provide FBE coating of 500 micron single layer and 1000 micron Dual layer coating, pipe coaters now install High Flow Gun or combination of High Flow and Standard Flow Gun in their plant.

FBE Coating is as per ASTM 775a. Ensuring higest quality standard while coating.