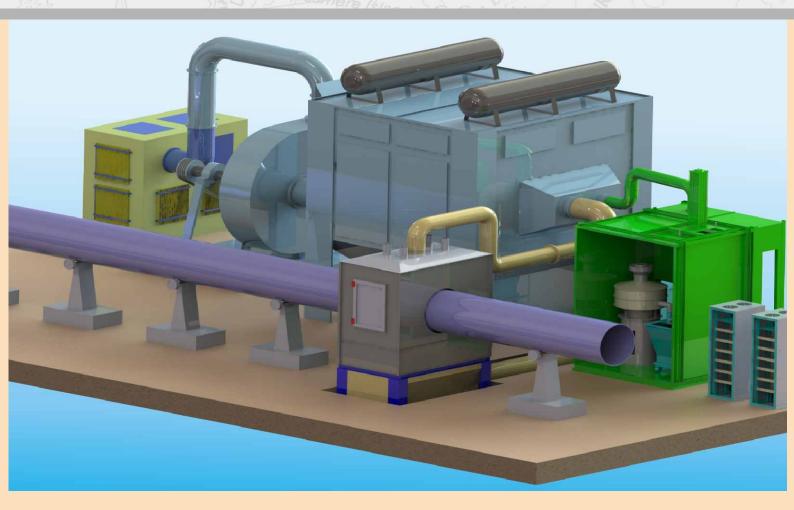

## **ANALOG SYSTEM**

- Modular Concept. Easy to customize.
- Interlocking available between individual guns and external systems.
- Manually control voltage, powder and air.

- Mitsuba offers high efficiency Automatic Electrostatic pipe coating Powder Spray system with ease control and perfect finish with uniform film thickness.
- Mitsuba's Powder Spray Booth are designed in Stainless Steel / Epoxy Coated steel for a clean work environment. OXY Series Filter Cartridge Recovery unit will ensure 99.999% powder recovery efficiency. These are ideally used for pipe coating plants.
- Mitsuba Filter Cartridges have the unique Rotating Wing Cartridge Cleaning Mechanism which gives a thorough even cleaning to your cartridges.
- Bulk Powder Management System is used to automatically transport the recovered powder to the spray hopper via magnetic separator sieving machine. Fresh powder can also be constantly added to the spray hopper in a desired ratio of recovered and fresh powder.