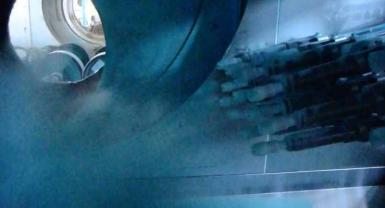

With the increasing need to provide FBE coating of 500 micron single layer and 1000 micron Dual layer coating, pipe coaters now install High Flow Gun or combination of High Flow and Standard Flow Gun in their plant.

Mitsuba is the first company in the world to produce the integrated Corona High Flow Gun.

## **FEATURES**

- Specifically designed for uniform & rapid spray of FBE powder on preheated pipes.
- High Flow Gun allows upto 50 kg/hr of FBE powder flow & thus suitable for new generation pipe coating requiring film thickness of 500 to 1000 microns. (Suitable for Dual FBE).
- Standard Flow Gun allows powder flow upto 0 to 30 Kg/hr (Suitable for Re-bar and Conventional 3 layer pipe coating).
- Integrated 100 KV No HV Cable Reduced Maintenance.
- Control Panel with Performance Monitor.