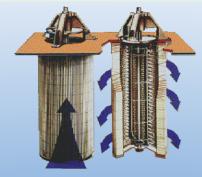

## **ANALOG SYSTEM**

- Modular Concept. Easy to customize.
- Interlocking available between individual guns and external systems.
- Manually control voltage, powder and air.

- Mitsuba offers high efficiency Automatic Electrostatic pipe coating Powder Spray system with ease control and perfect finish with uniform film thickness.
- Mitsuba's Powder Spray Booth are designed in Stainless Steel / Epoxy Coated steel for a clean work environment. OXY Series Filter Cartridge Recovery unit will ensure 99.999% powder recovery efficiency. These are ideally used for pipe coating plants.
- Mitsuba Filter Cartridges have the unique Rotating Wing Cartridge Cleaning Mechanism which gives a thorough even cleaning to your cartridges.
- Bulk Powder Management System is used to automatically transport the recovered powder to the spray hopper via magnetic separator sieving machine. Fresh powder can also be constantly added to the spray hopper in a desired ratio of recovered and fresh powder.