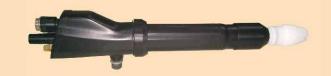

With the increasing need to provide FBE coating of 500 micron single layer and 1000 micron Dual layer coating, pipe coaters now install High Flow Gun or combination of High Flow and Standard Flow Gun in their plant.

Mitsuba is the first company in the world to produce the integrated Corona High Flow Gun.

## **FEATURES**

- Specifically designed for uniform & rapid spray of FBE powder on preheated pipes.
- High Flow Gun allows upto 50 kg/hr of FBE powder flow & thus suitable for new generation pipe coating requiring film thickness of 500 to 1000 microns. (Suitable for Dual FBE).
- Standard Flow Gun allows powder flow upto 0 to 30 Kg/hr (Suitable for Re-bar and Conventional 3 layer pipe coating).
- Integrated 100 KV No HV Cable Reduced Maintenance.
- Control Panel with Performance Monitor.