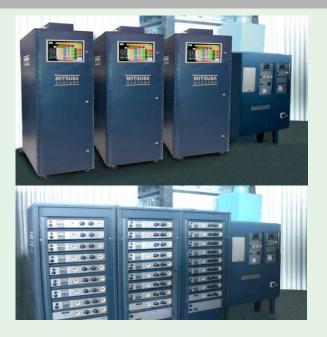

## Digital System

Analog System

Mitsuba Systems introduces Special Powder Gun system suitable for FBE coating on pipe. A most well balanced and efficient powder gun constructed from wear-resistant material, specially rounded to prevent impact fusion and thus provide a smooth uninterrupted flow for continuos 24 hours operation & seven days a week.

## **DIGITAL SYSTEM**

- Upto 100 programme's can be preset in the normal automatic systems.
- Unmatched level of ease with touch control for voltage, current, powder and air via TouchScreen.
- Just 1 Touch can adjust all guns or only desired guns.

## **ANALOG SYSTEM**

- Modular Concept. Easy to customize.
- Interlocking available between individual guns and external systems.
- Manually control voltage, powder and air.

- Mitsuba offers high efficiency Automatic Electrostatic pipe coating Powder Spray system with ease control and perfect finish with uniform film thickness.
- Mitsuba's Powder Spray Booth are designed in Stainless Steel / Epoxy Coated steel for a clean work environment. OXY Series Filter Cartridge Recovery unit will ensure 99.999% powder recovery efficiency. These are ideally used for pipe coating plants.
- Mitsuba Filter Cartridges have the unique Rotating Wing Cartridge Cleaning Mechanism which gives a thorough even cleaning to your cartridges.
- Bulk Powder Management System is used to automatically transport the recovered powder to the spray hopper via magnetic separator sieving machine. Fresh powder can also be constantly added to the spray hopper in a desired ratio of recovered and fresh powder.